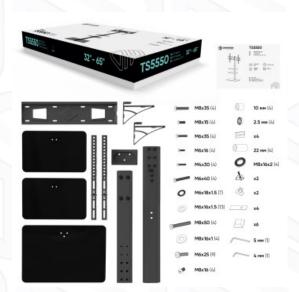

## TS5550-B

Screen size: 32"-65"

Max load: 30 kg

VESA: 600x400-100x100 mm

Height adjustment:

Max. load VESA

Screen diagonal (max)
Screen diagonal (min)
Number of screens
Warranty
Dimensions of the individual package
Individual package volume
Gross weight individual
Number in group

30 kg

100x100, 100x200, 200x100, 200x200, 200x300, 200x400, 300x100, 300x200, 300x300, 300x400, 400x200, 400x300, 400x400, 500x400, 600x200, 600x300, 600x400 mm

65" 32"

1

5 years

74.5x43x10.5 cm

3.36 m3

13.8 kg