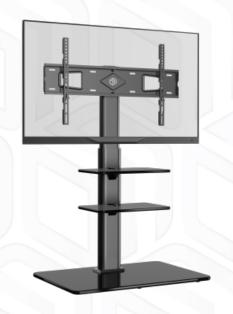

## TS5550-B

Screen size: 32"-65"

Max load: 30 kg

VESA: 600x400-100x100 mm

Height adjustment:

Max. load VESA

Screen diagonal (max)
Screen diagonal (min)
Number of screens
Warranty
Dimensions of the individual package
Individual package volume
Gross weight individual
Number in group

30 kg

100x100, 100x200, 200x100, 200x200, 200x300, 200x400, 300x100, 300x200, 300x300, 300x400, 400x200, 400x300, 400x400, 500x400, 600x200, 600x300, 600x400 mm

65" 32"

1

5 years

74.5x43x10.5 cm

3.36 m3

13.8 kg