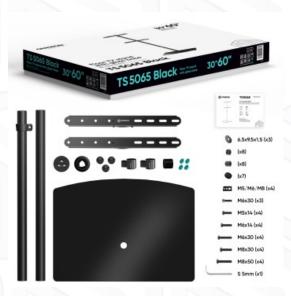

## TS5065-B

Screen size: 30"-60"

Max load: 41 kg

VESA: 100x100-400x400 mm

Height adjustment: 1250 mm

Max weight monitors/tv VESA

Screen diagonal (min)
Screen diagonal (max)
Number of screens
Outreach from mounting point (min)
Outreach from mounting point (max)
Height adjustment (max)
Upward tilt angle (max)
Downward tilt angle (max)
Warranty
Overall dimensions complete
Dimensions of the individual package
Individual package volume
Gross weight individual
Number in group
Number of individual per pallet

100x100, 100x200, 200x100, 200x200, 200x300, 200x400, 300x100, 300x200, 300x300, 300x400, 400x200, 400x300, 400x400 mm 30" 60" 1

- mm - mm

1250 mm

-

5 years 498x398x1268 cm 64.5x43.5x7.5 cm 2.1 m3

2.1 m3 8.8 kg 1 items 44