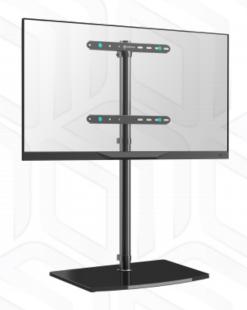

## TS5065-B

Screen size: 30"-60"

Max load: 41 kg

VESA: 100x100-400x400 mm

Height adjustment: 1250 mm

Max weight monitors/tv VESA

Screen diagonal (min)
Screen diagonal (max)
Number of screens
Outreach from mounting point (min)
Outreach from mounting point (max)
Height adjustment (max)
Upward tilt angle (max)
Downward tilt angle (max)
Warranty
Overall dimensions complete
Dimensions of the individual package
Individual package volume
Gross weight individual
Number in group
Number of individual per pallet

100x100, 100x200, 200x100, 200x200, 200x300, 200x400, 300x100, 300x200, 300x300, 300x400, 400x200, 400x300, 400x400 mm 30" 60" 1

- mm - mm

1250 mm

-

5 years 498x398x1268 cm 64.5x43.5x7.5 cm 2.1 m3

2.1 m3 8.8 kg 1 items 44