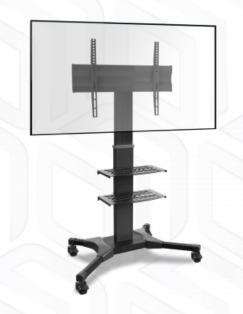

## ONKRON designed to support

TS2551-B

Screen size: 32"-60"

Max load: 30.5 kg

VESA: 100x100-600x400 mm

Height adjustment: 600 mm

Max weight monitors/tv VESA

Screen diagonal (min)
Screen diagonal (max)
Height adjustment (max)
Warranty
Overall dimensions complete
Dimensions of the individual package
Overall dimensions of the group pack
Individual package volume
Gross weight individual
Number in group

200x400, 300x100, 300x200, 300x300, 300x400, 400x200, 400x300, 400x400, 500x400, 600x200, 600x300, 600x400 mm 32" 60" 600 mm 5 years 70.5x54.35x150.1 cm 97x69x16 cm 97x69x15.5 cm

1.07 m3 15 kg 1 items

30.5 kg