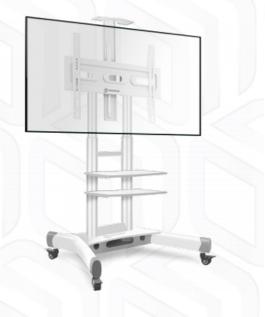

## ONKRON designed to support

## TS1552-W

Screen size: 40"-70"

Max load: 60.5 kg

Max weight monitors/tv VESA

Screen diagonal (min) Screen diagonal (max) Number of screens Height adjustment (max) Warranty Dimensions of the individual package Individual package volume Gross weight individual Number in group

## VESA: 100x100-600x400 mm

## Height adjustment:

300 mm

60.5 kg

100x100, 100x200, 200x100, 200x200, 200x300, 200x400, 300x100, 300x200, 300x300, 300x400, 400x200, 400x300, 400x400, 500x400, 600x200, 600x300, 600x400 mm 40" 70" 1 300 mm 5 years 94.5x67.5x16 cm 1.02 m3 21.8 kg 1 items