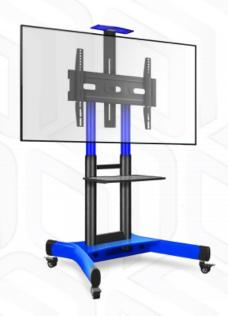

## ONKRON designed to support

TS1551-L

Max. load VESA

Screen diagonal (max)
Screen diagonal (min)
Height adjustment (max)
Height adjustment (min)
Warranty
Overall dimensions complete
Dimensions of the individual package
Overall dimensions of the group pack
Individual package volume
Gross weight individual
Number in group

55.5 kg
100x100, 100x200, 200x100, 200x200, 200x300, 200x400, 300x100, 300x200, 300x300, 300x400, 400x200, 400x300, 400x400, 500x400, 600x200, 600x300, 600x400 mm
70"
40"
1500 mm
1200 mm
5 years
83.3x59.4x194 cm
95x69x16 cm
94.7x69x16 cm
1.04 m3
20.5 kg
1 items