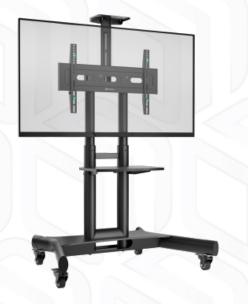

## TS1551-B

Screen size: 40"-70" Ma

Max load: 122 7/8 kg

VESA: 100x100-600x400 mm

## Height adjustment: 300 mm

SPCC cold rolled steel, Plastic 100 % kg 100x100, 100x200, 200x100, 200x200, 200x300, 200x400, 300x100, 300x200, 300x300, 300x400, 400x200, 400x300, 400x400, 500x400, 600x200 mm 40" 70" 300 mm 5 years 94.2x67x16.5 cm 1.04 m3 44 % kg 1 items