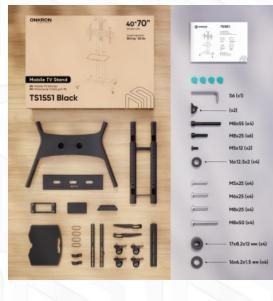

## TS1551-B

Screen size: 40"-70" Ma

Max load: 122 7/8 kg

VESA: 100x100-600x400 mm

## Height adjustment: 300 mm

SPCC cold rolled steel, Plastic 100 % kg 100x100, 100x200, 200x100, 200x200, 200x300, 200x400, 300x100, 300x200, 300x300, 300x400, 400x200, 400x300, 400x400, 500x400, 600x200 mm 40" 70" 300 mm 5 years 94.2x67x16.5 cm 1.04 m3 44 % kg 1 items

© 2025 Products or images of ONKRON<sup>™</sup> are subject to change without notice.

Made of Max. load of monitors/TVs VESA

Screen diagonal (min) Screen diagonal (max) Height adjustment (max) Warranty Dimensions of the individual package Individual package volume Gross weight individual Number in group