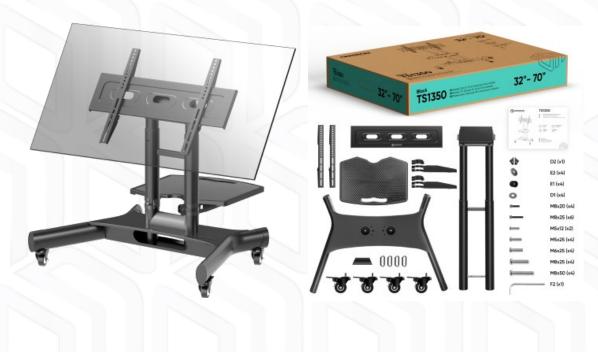

## ONKRON designed to support

ТS1350-В

Screen size: 32"-70" Max load: 99 7/8 kg

Made of Max. load of monitors/TVs VESA

Screen diagonal (min) Screen diagonal (max) Number of screens Height adjustment (min) Height adjustment (max) Upward tilt angle (max) Warranty Overall dimensions complete Dimensions of the individual package Individual package volume Gross weight individual Number of individual per pallet VESA: 100x100-600x400 mm

Height adjustment: 870 mm-1175 mm

Plastic, SPCC cold rolled steel 99 % kg 100x100, 100x200, 200x100, 200x200, 200x300, 200x400, 300x100, 300x200, 300x300, 300x400, 400x200, 400x300, 400x400, 500x400, 600x200 mm 32" 70" 1 870 mm 1175 mm 90° 5 years 83x59.7x133 cm 94x67x16 cm 1 m3 40 % kg 11