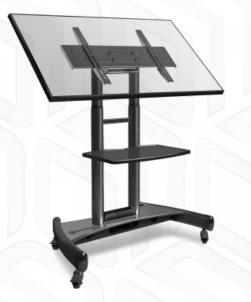

## ТS1330-В

Screen size: 32"-65"

Max load: 60 kg

VESA: 100x100-600x400 mm

## Height adjustment:

500 mm

Max weight monitors/tv VESA

Screen diagonal (min) Screen diagonal (max) Height adjustment (max) Upward tilt angle (max) Warranty Dimensions of the individual package Overall dimensions of the group pack Individual package volume Gross weight individual Number in group

## 60 kg

100x100, 100x200, 200x100, 200x200, 200x300, 200x400, 300x100, 300x200, 300x300, 300x400, 400x200, 400x300, 400x400, 500x400, 600x200, 600x300, 600x400 mm 32" 65" 500 mm 90° 5 years 92.5x81.5x11.5 cm 92x8.1x12.5 cm 8.66 m3 17 kg 1 items