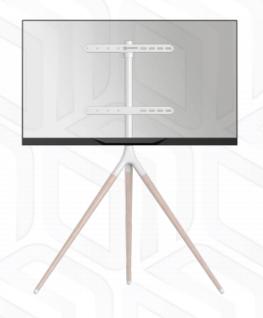

## TS1220-W

Screen size: 32"-65"

Max load: 35 kg

VESA: 400x400-100x100 mm Height adjustment: 700-1200 mm

Max. load VESA

Screen diagonal (max)
Screen diagonal (min)
Number of screens
Height adjustment (max)
Height adjustment (min)
Warranty
Overall dimensions complete
Dimensions of the individual package
Individual package volume
Gross weight individual
Number in group
Number of individual per pallet

100x100, 100x200, 200x100, 200x200, 200x300, 200x400, 300x100, 300x200, 300x300, 300x400, 400x200, 400x300, 400x400 mm
65"
32"
1
1200 mm
700 mm
5 years
896x423x1385 cm
88x24x13 cm
2.74 m3
5.8 kg
1 items