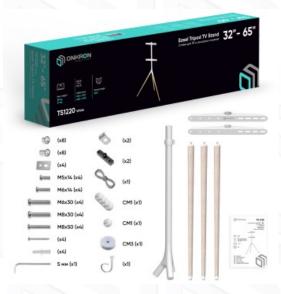

## TS1220-W

Screen size: 32"-65"

Max load: 35 kg

VESA: 400x400-100x100 mm Height adjustment: 700-1200 mm

Max. load VESA

Screen diagonal (max)
Screen diagonal (min)
Number of screens
Height adjustment (max)
Height adjustment (min)
Warranty
Overall dimensions complete
Dimensions of the individual package
Individual package volume
Gross weight individual
Number in group
Number of individual per pallet

100x100, 100x200, 200x100, 200x200, 200x300, 200x400, 300x100, 300x200, 300x300, 300x400, 400x200, 400x300, 400x400 mm
65"
32"
1
1200 mm
700 mm
5 years
896x423x1385 cm
88x24x13 cm
2.74 m3
5.8 kg
1 items