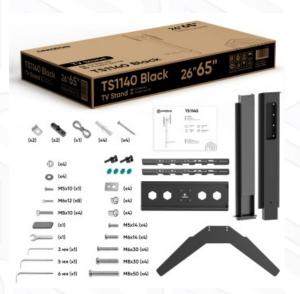

## ONKRON designed to support

TS1140-B

Screen size: 26"-65"

Max load: 35 kg

VESA: 100x100-400x400 mm Height adjustment: 880-1100 mm

Max weight monitors/tv VESA

Screen diagonal (min)
Screen diagonal (max)
Number of screens
Height adjustment (min)
Height adjustment (max)
Warranty
Overall dimensions complete
Dimensions of the individual package
Individual package volume
Gross weight individual
Number in group
Number of individual per pallet

100x100, 100x200, 200x100, 200x200, 200x300, 200x400, 300x100, 300x200, 300x300, 300x400, 400x200, 400x300, 400x400 mm
26"
65"
1
880 mm
1100 mm
5 years
618x257x1258 cm
70.5x37.5x9.5 cm
2.51 m3
9.6 kg
1 items