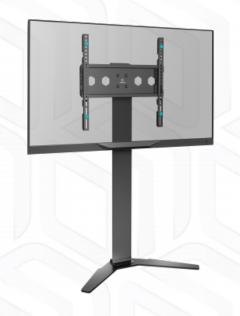

## ONKRON designed to support

TS1140-B

Screen size: 26"-65"

Max load: 35 kg

VESA: 100x100-400x400 mm Height adjustment: 880-1100 mm

Max weight monitors/tv VESA

Screen diagonal (min)
Screen diagonal (max)
Number of screens
Height adjustment (min)
Height adjustment (max)
Warranty
Overall dimensions complete
Dimensions of the individual package
Individual package volume
Gross weight individual
Number in group
Number of individual per pallet