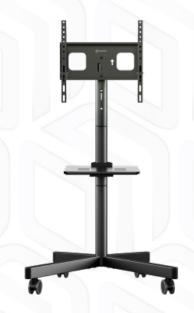

## designed to support

TS1137-B

Screen size: 23"-60"

Max load: 99 1/8 kg

VESA: 100x100-400x400 mm

SPCC cold rolled steel

Height adjustment: 980 mm-1310 mm

Made of Max. load of monitors/TVs VESA

99 % kg
100x100, 100x200, 200x100, 200x200, 200x300, 300x200, 300x300, 300x400, 400x200, 400x300, 400x400 mm
23"
60"
1
980 mm
1310 mm
5 years
62,8x41,4x150,8 cm
44x26x18 cm
2.05 m3
18 % kg

 $\ ^{\odot}$  2025 Products or images of ONKRON  $^{\bowtie}$  are subject to change without notice.