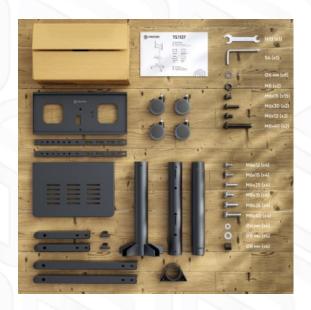

## designed to support

TS1137-B













Screen size: 23"-60"

Max load: 99 1/8 kg

VESA: 100x100-400x400 mm

SPCC cold rolled steel

Height adjustment: 980 mm-1310 mm

Made of Max. load of monitors/TVs VESA

Screen diagonal (min)
Screen diagonal (max)
Number of screens
Height adjustment (min)
Height adjustment (max)
Warranty
Overall dimensions complete
Dimensions of the individual package
Individual package volume
Gross weight individual

99 % kg
100x100, 100x200, 200x100, 200x200, 200x300, 300x200, 300x300, 300x400, 400x200, 400x300, 400x400 mm
23"
60"
1
980 mm
1310 mm
5 years
62,8x41,4x150,8 cm
44x26x18 cm
2.05 m3
18 % kg

 $\ ^{\odot}$  2025 Products or images of ONKRON  $^{\bowtie}$  are subject to change without notice.