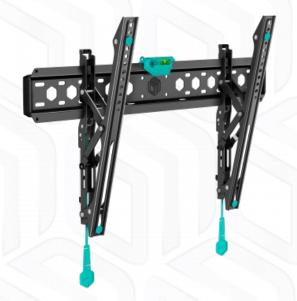

## ONKRON designed to support

Screen size: 43"-85"

Max load: 68,2 kg

VESA: 75x75-600x400 mm

Departure from the mounting point: 35-145 mm

Max weight monitors/tv VESA

Screen diagonal (min)
Screen diagonal (max)
Outreach from mounting point (min)
Outreach from mounting point (max)
Downward tilt angle (max)
Warranty
Dimensions of the individual package
Overall dimensions of the group pack
Individual package volume
Gross weight individual
Group gross weight
Number in group

68,2 kg

75x75, 100x100, 100x200, 200x100, 200x200, 200x300, 200x400, 300x100, 300x200, 300x300, 300x400, 400x200, 400x300, 400x400, 500x400, 600x200, 600x300, 600x400 mm

43" 85"

35 mm

145 mm

12°

5 years

71x12x5 cm