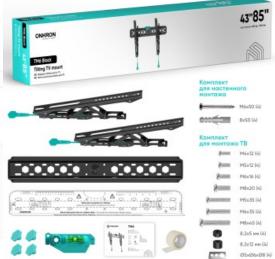

## ONKRON designed to support

Screen size: 43"-85"

Max load: 68,2 kg

VESA: 75x75-600x400 mm

Departure from the mounting point: 35-145 mm

Max weight monitors/tv VESA

Screen diagonal (min)
Screen diagonal (max)
Outreach from mounting point (min)
Outreach from mounting point (max)
Downward tilt angle (max)
Warranty
Dimensions of the individual package
Overall dimensions of the group pack
Individual package volume
Gross weight individual
Group gross weight
Number in group

68,2 kg

75x75, 100x100, 100x200, 200x100, 200x200, 200x300, 200x400, 300x100, 300x200, 300x300, 300x400, 400x200, 400x300, 400x400, 500x400, 600x200, 600x300, 600x400 mm

43" 85"

35 mm

145 mm

12°

5 years

71x12x5 cm

72x27x25 cm

4.26 m3

2.7 kg

25.3 kg

10 items

@ 2024 Products or images of  $\mathsf{ONKRON^{rst}}$  are subject to change without notice.