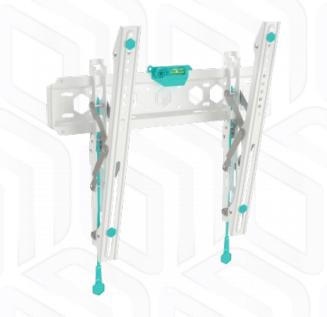

## ONKRON designed to support

TM5-W

Screen size: 32"-70"

Max load: 60 kg

VESA: 75x75-400x400 mm Departure from the mounting point: 35-145 mm

Max weight monitors/tv VESA

Number in group

Screen diagonal (min)
Screen diagonal (max)
Number of screens
Outreach from mounting point (min)
Outreach from mounting point (max)
Downward tilt angle (max)
Warranty
Overall dimensions complete
Dimensions of the individual package
Overall dimensions of the group pack
Individual package volume
Gross weight individual
Group gross weight

60 kg

75x75, 100x100, 100x200, 200x100, 200x200, 200x300, 200x400, 300x100, 300x200, 300x300, 300x400, 400x200, 400x300, 400x400 mm

32"

70"

1

35 mm

145 mm

12°