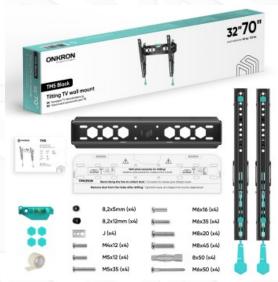

## ONKRON designed to support

Screen size: 32"-70"

Max load: 132 1/8 kg

VESA: 75x75-400x400 mm

Departure from the mounting point: 35-145 mm

Made of

Max. load of monitors/TVs

**VESA** 

Screen diagonal (min)

Screen diagonal (max)

Number of screens

Outreach from mounting point (min)

Outreach from mounting point (max)

Downward tilt angle (max)

Warranty

Dimensions of the individual package

200x400, 300x100, 300x200, 300x300, 300x400,

400x200, 400x300, 400x400 mm

32"

70"

1

35 mm

145 mm

12°

5 years

52x11x5 cm

54x27x24 cm

2.86 m3

5 % kg

51 % kg

10 items

 $^{\mbox{\tiny $\mathbb{C}$}}$  2025 Products or images of ONKRON  $^{\mbox{\tiny $\mathbb{M}$}}$  are subject to change without notice.