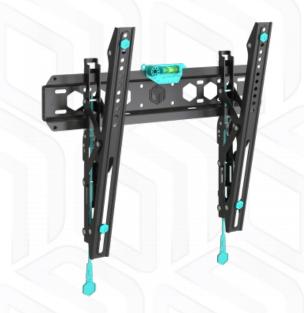

## ONKRON designed to support

Screen size: 32"-70"

Max load: 132 1/8 kg

VESA: 75x75-400x400 mm

Departure from the mounting point: 35-145 mm

Made of

Max. load of monitors/TVs

**VESA** 

200x400, 300x100, 300x200, 300x300, 300x400,

400x200, 400x300, 400x400 mm

32"

70"

1

35 mm

145 mm

12°