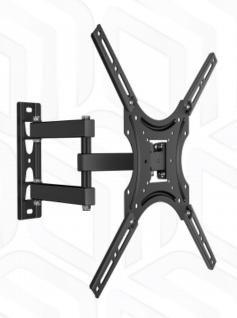

## ONKRON designed to support

Max weight monitors/tv VESA

Screen diagonal (min) Screen diagonal (max) Number of screens Outreach from mounting point (min) Outreach from mounting point (max) Downward tilt angle (max) Warranty Overall dimensions complete Dimensions of the individual package Overall dimensions of the group pack Individual package volume Gross weight individual Group gross weight Number in group Number of individual per pallet Number of groups per pallet

75x75, 100x100, 200x100, 200x200, 200x300, 200x400, 300x200, 300x300, 300x400, 400x200, 400x300, 400x400 mm 26" 55" 1 40 mm 365 mm 15° 5 years 36.5x42.6x42.6 cm 28.2x24.2x4.4 cm 50.4x24x29.7 cm 3 m3 1.6 kg 17 kg 10 items 300 30

40 kg

 $\ensuremath{\mathbb{O}}$  2024 Products or images of ONKRON  $^{\ensuremath{^{\text{TM}}}}$  are subject to change without notice.