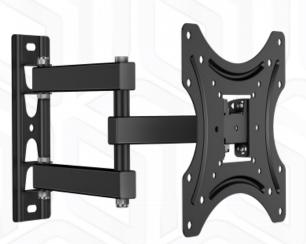

## STE322-B

Max weight monitors/tv VESA Screen diagonal (min) Screen diagonal (max) Number of screens Outreach from mounting point (min) Outreach from mounting point (max) Downward tilt angle (max) Warranty Overall dimensions complete Dimensions of the individual package Overall dimensions of the group pack Individual package volume Gross weight individual Group gross weight Number in group Number of individual per pallet Number of groups per pallet

35 kg 75x75, 100x100, 200x100, 200x200 mm 17" 43" 1 34 mm 360 mm 15° 5 years 36x22.5x22.3 cm 28.2x24.2x4.4 cm 50.4x24x29.7 cm 3 m3 1.4 kg 15 kg 10 items 300 30

 ${\ensuremath{\mathbb S}}$  2024 Products or images of ONKRON  ${\ensuremath{^{\rm rs}}}$  are subject to change without notice.