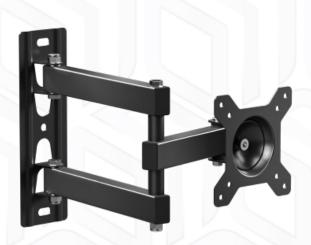

## ONKRON

**STE311-B** 

Max weight monitors/tv

**VESA** 

Screen diagonal (min)

Screen diagonal (max)

Number of screens

Outreach from mounting point (min)

Outreach from mounting point (max)

Upward tilt angle (max)

Downward tilt angle (max)

Angle of rotation (range)

Warranty

Overall dimensions complete

Dimensions of the individual package

Overall dimensions of the group pack

10"

32"

1

70 mm

400 mm

20°

20°

360°