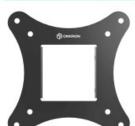

## designed to support SN31-B

Screen size: 10"-32"

Max load: 20 kg

VESA: 75x75-100x100 mm Departure from the mounting point: 30-43 mm

Max weight monitors/tv

**VESA** 

Screen diagonal (min)

Screen diagonal (max)