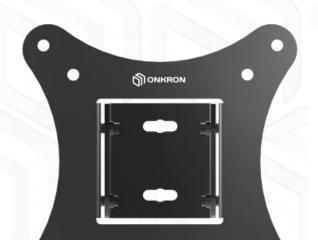

## designed to support SN31-B

Screen size: 10"-32"

Max load: 20 kg

VESA: 75x75-100x100 mm Departure from the mounting point: 30-43 mm

Max weight monitors/tv

**VESA** 

Screen diagonal (min)

Screen diagonal (max)