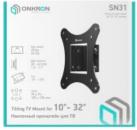

## designed to support SN31-B

Screen size: 10"-32"

Max load: 20 kg

VESA: 75x75-100x100 mm Departure from the mounting point: 30-43 mm

Max weight monitors/tv

**VESA** 

Screen diagonal (min)

Screen diagonal (max)