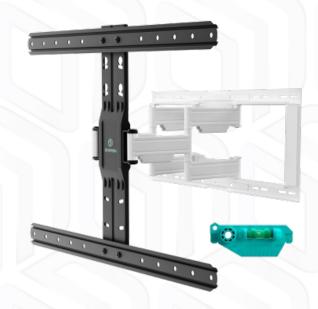

## ONKRON designed to support

## SM6L-BW

Screen size: 32"-90"

Max load: 50 kg

VESA: 200x200-600x400 mm Departure from the mounting point: 34-415 mm

Max weight monitors/tv VESA

Screen diagonal (min)
Screen diagonal (max)
Number of screens
Outreach from mounting point (min)
Outreach from mounting point (max)
Upward tilt angle (max)
Downward tilt angle (max)
Warranty
Overall dimensions complete
Dimensions of the individual package
Individual package volume
Gross weight individual

200x200, 200x300, 200x400, 300x200, 300x300, 300x400, 400x200, 400x300, 400x400, 500x400, 600x200, 600x300, 600x400 mm 32" 90" 1 34 mm 415 mm 5° 10° 5 years 64x41.5x45.1 cm 77x39.3x7.7 cm 2.33 m3 7.1 kg

50 kg

 $\ \ \, \mathbb{O}$  2025 Products or images of ONKRON  $^{\text{\tiny TM}}$  are subject to change without notice.