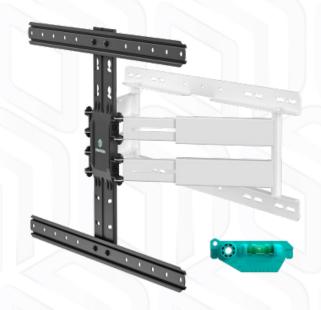

SM2-BW

Screen size: 32"-90"

Max load: 40 kg

VESA: 200x200-600x400 mm

Departure from the mounting point: 20-245 mm

Max weight monitors/tv **VESA** 

Screen diagonal (min) Screen diagonal (max) Number of screens Outreach from mounting point (min) Outreach from mounting point (max) Upward tilt angle (max) Downward tilt angle (max) Warranty Overall dimensions complete Dimensions of the individual package Individual package volume Gross weight individual

40 kg

200x200, 200x300, 200x400, 300x200, 300x300, 300x400, 400x200, 400x300, 400x400, 500x400, 600x200, 600x300, 600x400 mm

32"

90"

1

20 mm

245 mm 10°

10°

5 years

64x24.5x45.1 cm

77x39.3x7.7 cm

2.33 m3

5.6 kg

© 2025 Products or images of ONKRON™ are subject to change without