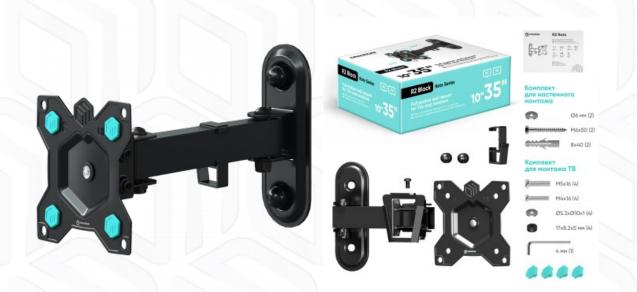

## ONKRON designed to support

R2-B

Screen size: 10"-35"

Max load: 20 kg

100x100 mm

Max weight monitors/tv VESA Screen diagonal (min) Screen diagonal (max) Number of screens Outreach from mounting point (min) Outreach from mounting point (max) Upward tilt angle (max) Downward tilt angle (max) Angle of rotation (range) Warranty Overall dimensions complete Dimensions of the individual package Overall dimensions of the group pack Individual package volume Gross weight individual Group gross weight Number in group Number of individual per pallet Number of groups per pallet

20 kg 75x75, 100x100 mm 10" 35" 1 80 mm 220 mm 8° 8° 360° 5 years 11.7x22x15.3 cm 21x16x7 cm 39x34x25.5 cm 2.35 m3 0.9 kg 9.2 kg 10 items 360 36

Departure from the mounting point: 80-220 mm

© 2025 Products or images of ONKRON<sup>™</sup> are subject to change without notice.