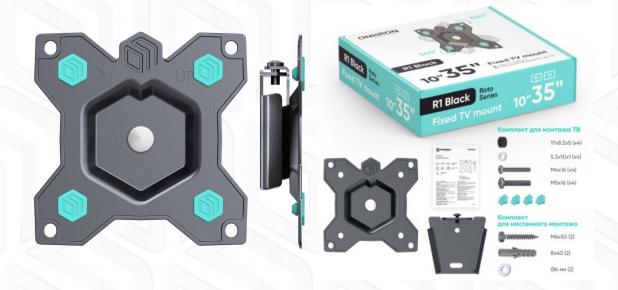

## ONKRON designed to support

**R1-B** 

Screen size: 10"-35"

Max load: 20 kg

20 kg 75x75, 100x100 mm 35" 10" 1 22 mm 360° 5 years 11.7x2.2x11.7 cm 13.7x13.7x3.6 cm 38x29.5x28.5 cm 6.75 m3 0.3 kg 14.5 kg 40 items 1600 40

 ${\ensuremath{\mathbb S}}$  2024 Products or images of ONKRON  ${\ensuremath{^{\mbox{\tiny M}}}}$  are subject to change without notice.