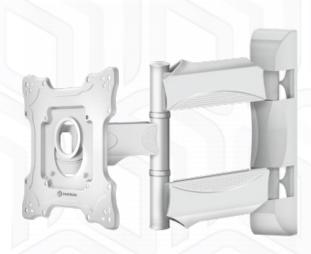

## ONKRON designed to support

Screen size: 17"-43"

Max load: 35 kg

VESA: 200x200-100x100 mm Departure from the mounting point: 50-495 mm

Max. load

**VESA** 

Screen diagonal (max)

Screen diagonal (min)

Outreach from mounting point (max)

Outreach from mounting point (min)

Upward tilt angle (max)

Downward tilt angle (max)

Angle of rotation (range)

Warranty

Dimensions of the individual package

Overall dimensions of the group pack

Individual package volume

Gross weight individual

Number in group

35 kg

100x100, 100x200, 200x100, 200x200 mm

43"

17"

495 mm

50 mm

5°

8°

8°

5 years

39x31x5.6 cm

40x32x29 cm

6.77 m3