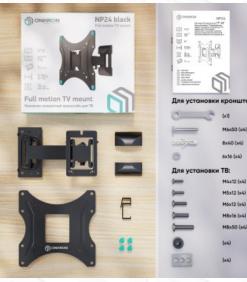

NP24-B

Screen size: 17"-43"

VESA: 200x200-100x100 mm Departure from the mounting point: 35-205 mm

Max. load VESA Screen diagonal (max) Screen diagonal (min) Outreach from mounting point (max) Outreach from mounting point (min) Upward tilt angle (max) Downward tilt angle (max) Angle of rotation (range) Warranty Overall dimensions complete Dimensions of the individual package Overall dimensions of the group pack Individual package volume Gross weight individual Group gross weight Number in group

35 kg 100x100, 200x100, 200x200 mm 43" 17" 205 mm 35 mm 2° 12° 4° 5 years 22.2x20.5x22.2 cm 27x24x5 cm 48x23x28 cm 3.24 m3 1.6 kg 15.8 kg 10 items

 $\ensuremath{\mathbb{S}}$  2024 Products or images of  $\ensuremath{\mathsf{ONKRON}^{\,\mbox{\tiny TM}}}$  are subject to change without notice.