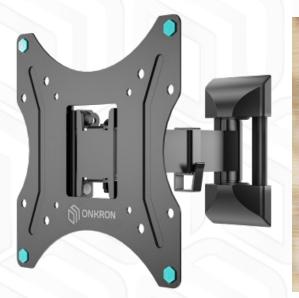

NP24-B

Screen size: 17"-43"

VESA: 200x200-100x100 mm Departure from the mounting point: 35-205 mm

Max. load VESA Screen diagonal (max) Screen diagonal (min) Outreach from mounting point (max) Outreach from mounting point (min) Upward tilt angle (max) Downward tilt angle (max) Angle of rotation (range) Warranty Overall dimensions complete Dimensions of the individual package Overall dimensions of the group pack Individual package volume Gross weight individual Group gross weight Number in group

35 kg 100x100, 200x100, 200x200 mm 43" 17" 205 mm 35 mm 2° 12° 4° 5 years 22.2x20.5x22.2 cm 27x24x5 cm 48x23x28 cm 3.24 m3 1.6 kg 15.8 kg 10 items

 $\ensuremath{\mathbb{S}}$  2024 Products or images of  $\ensuremath{\mathsf{ONKRON}^{\,\mbox{\tiny TM}}}$  are subject to change without notice.