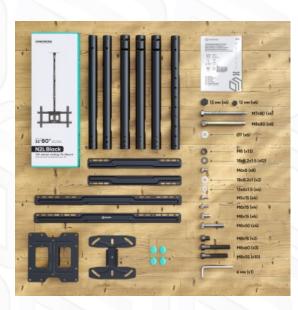

N2L-B

Screen size: 32"-80"

Max load: 68.2 kg

Max weight monitors/tv VESA

Screen diagonal (min) Screen diagonal (max) Number of screens Outreach from mounting point (min) Outreach from mounting point (max) Height adjustment (max) Upward tilt angle (max) Downward tilt angle (max) Warranty Dimensions of the individual package Individual package volume Gross weight individual Number in group

600x400 mm

ceiling: 2387 mm

68.2 kg

100x100, 100x200, 200x100, 200x200, 200x300, 200x400, 300x100, 300x200, 300x300, 300x400, 400x200, 400x300, 400x400, 500x400, 600x200, 600x300, 600x400 mm 32"

80" 1 717 mm 3104 mm 2387 mm 5° 15° 5 years 71x24x8 cm 1.36 m3 7.6 kg 1 items