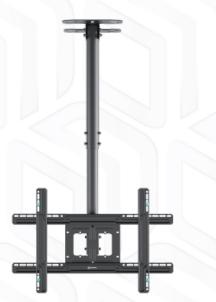

N2L-B

Screen size: 32"-80"

Max load: 68.2 kg

Max weight monitors/tv VESA

Screen diagonal (min) Screen diagonal (max) Number of screens Outreach from mounting point (min) Outreach from mounting point (max) Height adjustment (max) Upward tilt angle (max) Downward tilt angle (max) Warranty Dimensions of the individual package Individual package volume Gross weight individual Number in group

600x400 mm

ceiling: 2387 mm

68.2 kg

100x100, 100x200, 200x100, 200x200, 200x300, 200x400, 300x100, 300x200, 300x300, 300x400, 400x200, 400x300, 400x400, 500x400, 600x200, 600x300, 600x400 mm 32"

80" 1 717 mm 3104 mm 2387 mm 5° 15° 5 years 71x24x8 cm 1.36 m3 7.6 kg 1 items