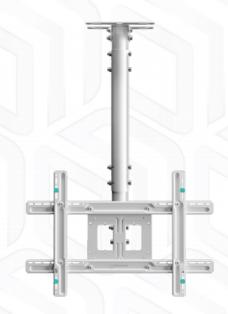

## ONKRON designed to support

Screen size: 32"-80"

Max load: 68.2 kg

VESA: 600x400-100x100 mm Reach from the ceiling: 867 mm

Max. load VESA

Screen diagonal (max)
Screen diagonal (min)
Outreach from mounting point (max)
Outreach from mounting point (min)
Height adjustment (max)
Upward tilt angle (max)
Downward tilt angle (max)
Warranty
Dimensions of the individual package
Individual package volume
Gross weight individual
Number in group

68.2 kg

100x100, 100x200, 200x100, 200x200, 200x300, 200x400, 300x100, 300x200, 300x300, 300x400, 400x200, 400x300, 400x400, 500x400, 600x200, 600x300, 600x400 mm

32" 1584 mm 717 mm 867 mm 5° 15° 5 years 71x24x8 cm 1.36 m3 5.6 kg