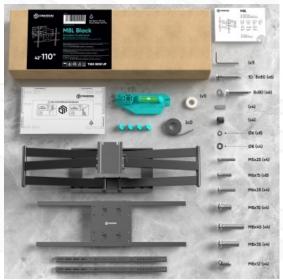

## ONKRON designed to support

Screen size: 42"-110"

Max load: 220 1/8 kg

VESA: 100x100-800x600 mm Departure from the mounting point: 103-1030 mm

Made of Max. load of monitors/TVs VESA

Screen diagonal (min) Screen diagonal (max) Number of screens Outreach from mounting point (min) Outreach from mounting point (max) Height adjustment (min) Height adjustment (max) Upward tilt angle (max) Downward tilt angle (max) Angle of rotation (range) Warranty Overall dimensions complete Dimensions of the individual package Overall dimensions of the group pack Individual package volume Group packing volume Gross weight individual Group gross weight

Number of individual per pallet

SPCC cold rolled steel 220 % kg 100x100, 100x200, 200x100, 200x200, 300x100, 300x200, 300x300, 300x400, 400x200, 400x300, 400x400, 500x400, 600x200, 600x600, 800x600 mm 42" 110" 1 103 mm 1030 mm - mm - mm 5° 15°  $0 \sim -90^{\circ}$ 5 years 86x103.5x63.6 cm 112.5x36x16.5 cm 112.5x36x16.5 cm 6.68 m3 66825 m3 37 % kg 37 % kg 20