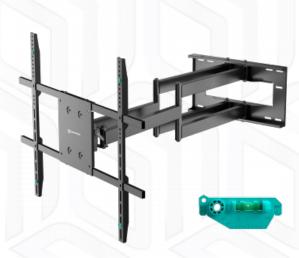

## ONKRON designed to support

Screen size: 42"-110"

Max load: 220 1/8 kg

VESA: 100x100-800x600 mm Departure from the mounting point: 103-1030 mm

Made of Max. load of monitors/TVs VESA

Screen diagonal (min) Screen diagonal (max) Number of screens Outreach from mounting point (min) Outreach from mounting point (max) Height adjustment (min) Height adjustment (max) Upward tilt angle (max) Downward tilt angle (max) Angle of rotation (range) Warranty Overall dimensions complete Dimensions of the individual package Overall dimensions of the group pack Individual package volume Group packing volume Gross weight individual Group gross weight

Number of individual per pallet

SPCC cold rolled steel 220 % kg 100x100, 100x200, 200x100, 200x200, 300x100, 300x200, 300x300, 300x400, 400x200, 400x300, 400x400, 500x400, 600x200, 600x600, 800x600 mm 42" 110" 1 103 mm 1030 mm - mm - mm 5° 15°  $0 \sim -90^{\circ}$ 5 years 86x103.5x63.6 cm 112.5x36x16.5 cm 112.5x36x16.5 cm 6.68 m3 66825 m3 37 % kg 37 % kg 20