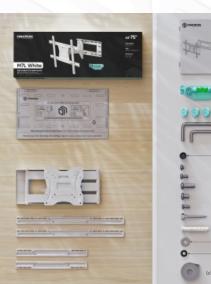

M7L-W

Screen size: 40"-75"

Max load: 68.2 kg

VESA: 100x100-600x400 mm Departure from the mounting point: 109-711 mm

M6x8 (x8) M6x25 (x4) M8x50 (x4) M8x25 (x4) M5x25 (x4)

M7x80 (x6) @10x60 (x6) @18x8.2x1.5 (x4) @16x6.2x1.5 (x4)

68.2 kg

100x100, 200x100, 200x200, 200x300, 200x400, 300x100, 300x200, 300x300, 300x400, 400x200, 400x300, 400x400, 500x200, 500x400, 600x200, 600x300, 600x400 mm 40" 75" 109 mm 711 mm 5° 15° 8° 5 years 67.5x25.5x10 cm 1.72 m3 9.1 kg 1 items