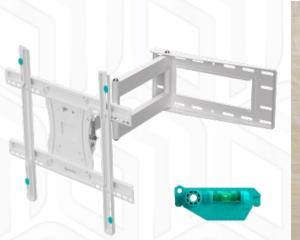

M7L-W

Screen size: 40"-75"

Max load: 68.2 kg

VESA: 100x100-600x400 mm Departure from the mounting point: 109-711 mm

M6x8 (x8) M6x25 (x4) M8x50 (x4) M8x25 (x4) M5x25 (x4)

M7x80 (x6) @10x60 (x6) @18x8.2x1.5 (x4) @16x6.2x1.5 (x4)

68.2 kg

100x100, 200x100, 200x200, 200x300, 200x400, 300x100, 300x200, 300x300, 300x400, 400x200, 400x300, 400x400, 500x200, 500x400, 600x200, 600x300, 600x400 mm 40" 75" 109 mm 711 mm 5° 15° 8° 5 years 67.5x25.5x10 cm 1.72 m3 9.1 kg 1 items