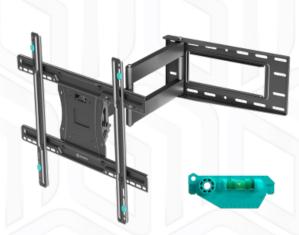

## ONKRON designed to support

Screen size: 40"-75"

Max load: 68.2 kg

VESA: 100x100-600x400 mm Departure from the mounting point: 109-711 mm

Max weight monitors/tv VESA

Screen diagonal (min)
Screen diagonal (max)
Outreach from mounting point (min)
Outreach from mounting point (max)
Upward tilt angle (max)
Downward tilt angle (max)
Angle of rotation (range)
Warranty
Overall dimensions complete
Dimensions of the individual package
Individual package volume
Gross weight individual
Number in group

68.2 kg

100x100, 200x100, 200x200, 200x300, 200x400, 300x100, 300x200, 300x300, 300x400, 400x200, 400x300, 400x400, 500x200, 500x400, 600x200, 600x300, 600x400 mm

40" 75"

109 mm

711 mm

5°

15°

8°