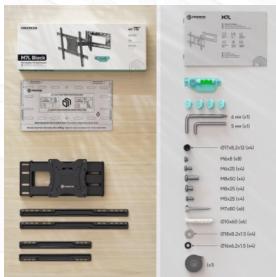

5 years

64.4x71.1x42.8 cm

67.5x25.5x10 cm

1.72 m3

9.1 kg

1 items

 $\ensuremath{\mathfrak{C}}$  2024 Products or images of ONKRON  $^{\ensuremath{\mathsf{TM}}}$  are subject to change without notice.