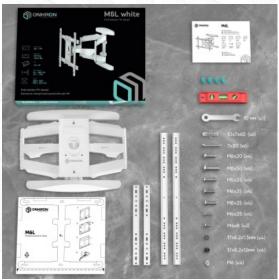

## M6L-W

## ONKRON designed to support

Screen size: 40"-75"

Max load: 45.5 kg

VESA: 200x100-600x400 mm

200x100, 200x200, 200x300, 200x400, 300x100,

Departure from the mounting point: 54-500 mm

Max weight monitors/tv VESA