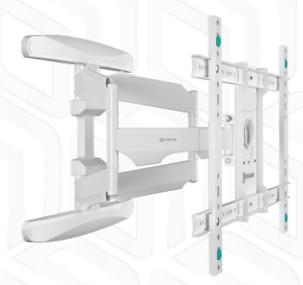

## M6L-W

## ONKRON designed to support

Screen size: 40"-75"

Max load: 45.5 kg

VESA: 200x100-600x400 mm

200x100, 200x200, 200x300, 200x400, 300x100,

Departure from the mounting point: 54-500 mm

Max weight monitors/tv VESA

300x200, 300x300, 300x400, 400x200, 400x300, 400x400, 500x400, 600x200, 600x300, 600x400 mm 40" 75" 54 mm 500 mm 5° 8° 8° 5 years 58.5x44x6.5 cm 1.67 m3 7.6 kg 1 items

45.5 kg

 $\ ^{\odot}$  2024 Products or images of ONKRON  $^{\bowtie}$  are subject to change without notice.