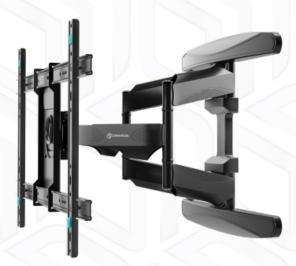

## ONKRON designed to support

Screen size: 40"-75"

Max load: 45.5 kg

VESA: 200x100-600x400 mm Departure from the mounting point: 54-500 mm

Max weight monitors/tv VESA

Screen diagonal (min)
Screen diagonal (max)
Outreach from mounting point (min)
Outreach from mounting point (max)
Upward tilt angle (max)
Downward tilt angle (max)
Angle of rotation (range)
Warranty
Overall dimensions complete
Dimensions of the individual package
Individual package volume
Gross weight individual
Number in group

300x200, 300x300, 300x400, 400x200, 400x300, 400x400, 500x400, 600x200, 600x300, 600x400 mm 40" 75" 54 mm 500 mm

45.5 kg

500 mi 5° 8°

8° 5 years

64.4x50x43 cm 58.5x44x6.5 cm

1.67 m3 7.6 kg 1 items

© 2025 Products or images of ONKRON™ are subject to change without