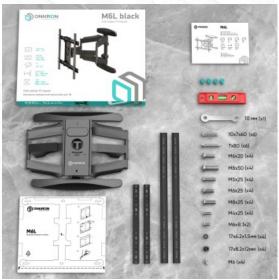

## ONKRON designed to support

Screen size: 40"-75"

Max load: 45.5 kg

VESA: 200x100-600x400 mm Departure from the mounting point: 54-500 mm

Max weight monitors/tv VESA

Screen diagonal (min)
Screen diagonal (max)
Outreach from mounting point (min)
Outreach from mounting point (max)
Upward tilt angle (max)
Downward tilt angle (max)
Angle of rotation (range)
Warranty
Overall dimensions complete
Dimensions of the individual package
Individual package volume
Gross weight individual
Number in group

300x200, 300x300, 300x400, 400x200, 400x300, 400x400, 500x400, 600x200, 600x300, 600x400 mm 40" 75" 54 mm 500 mm

45.5 kg

500 mi 5° 8°

8° 5 years

64.4x50x43 cm 58.5x44x6.5 cm

1.67 m3 7.6 kg 1 items

© 2025 Products or images of ONKRON™ are subject to change without