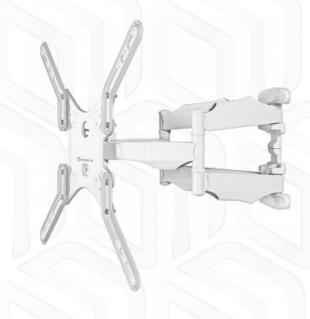

## ONKRON designed to support

Screen size: 37"-70"

Max load: 36.4 kg

VESA: 100x100-400x400 mm Departure from the mounting point: 42-452 mm

Max weight monitors/tv VESA

Number in group

Screen diagonal (min)
Screen diagonal (max)
Outreach from mounting point (min)
Outreach from mounting point (max)
Upward tilt angle (max)
Downward tilt angle (max)
Angle of rotation (range)
Warranty
Dimensions of the individual package
Overall dimensions of the group pack
Individual package volume
Gross weight individual
Group gross weight

100x100, 200x100, 200x200, 200x400, 300x300, 400x200, 400x300, 400x400 mm 37" 70" 42 mm 452 mm 2° 10° 8° 5 years 55x25x5 cm 55x25x22.5 cm 6.87 m3 3.9 kg 20 kg 5 items

36.4 kg

 $\ensuremath{\mathbb{O}}$  2024 Products or images of ONKRON  $^{\ensuremath{^{\text{TM}}}}$  are subject to change without notice.