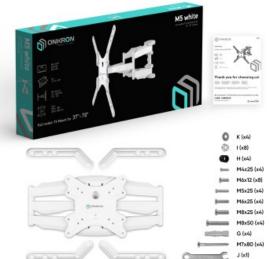

## ONKRON designed to support

Screen size: 37"-70"

Max load: 36.4 kg

VESA: 100x100-400x400 mm Departure from the mounting point: 42-452 mm

Max weight monitors/tv VESA

Number in group

Screen diagonal (min)
Screen diagonal (max)
Outreach from mounting point (min)
Outreach from mounting point (max)
Upward tilt angle (max)
Downward tilt angle (max)
Angle of rotation (range)
Warranty
Dimensions of the individual package
Overall dimensions of the group pack
Individual package volume
Gross weight individual
Group gross weight

100x100, 200x100, 200x200, 200x400, 300x300, 400x200, 400x300, 400x400 mm 37" 70" 42 mm 452 mm 2° 10° 8° 5 years 55x25x5 cm 55x25x22.5 cm 6.87 m3 3.9 kg 20 kg 5 items

36.4 kg

 $\ensuremath{\mathbb{O}}$  2024 Products or images of ONKRON  $^{\ensuremath{^{\text{TM}}}}$  are subject to change without notice.