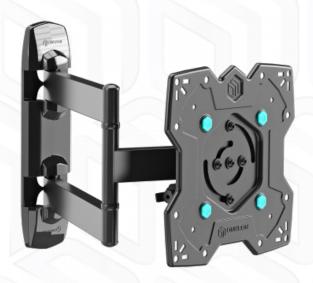

## M4SR-B

Screen size: 17"-43"

Max load: 35 kg

VESA: 100x100-200x200 mm Departure from the mounting point: 54-490 mm

Max weight monitors/tv

**VESA** 

Screen diagonal (min)

Screen diagonal (max)

35 kg

100x100, 100x200, 200x100, 200x200 mm

17"

43"

1

54 mm

490 mm

5°

15°

-90° +5°°

5 years

49x22.9x31.8 cm

38.4x30.7x6.8 cm

39.4x31.6x35 cm

8.01 m3

3.5 kg