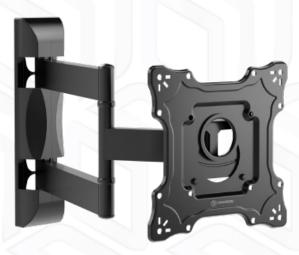

## ONKRON designed to support

Screen size: 17"-43"

Max load: 35 kg

VESA: 100x100-200x200 mm Departure from the mounting point: 55-550 mm

Max weight monitors/tv

**VESA** 

Screen diagonal (min)

Screen diagonal (max)

Outreach from mounting point (min)

Outreach from mounting point (max)

Upward tilt angle (max)

Downward tilt angle (max)

Angle of rotation (range)

Warranty

Dimensions of the individual package

Overall dimensions of the group pack

Individual package volume

Gross weight individual

Group gross weight

Number in group

35 kg

100x100, 100x200, 200x100, 200x200 mm

17"

43"

55 mm

550 mm

5°

8° 8°

о -

5 years

28x26x8 cm

51x29x27 cm