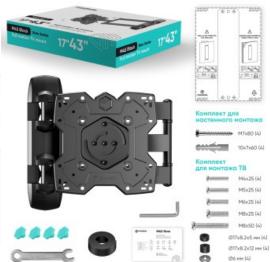

## ONKRON designed to support

Screen size: 17"-43"

Max load: 35 kg

VESA: 100x100-200x200 mm Departure from the mounting point: 55-550 mm

Max weight monitors/tv

**VESA** 

Screen diagonal (min)

Screen diagonal (max)

Outreach from mounting point (min)

Outreach from mounting point (max)

Upward tilt angle (max)

Downward tilt angle (max)

Angle of rotation (range)

Warranty

Dimensions of the individual package

Overall dimensions of the group pack

Individual package volume

Gross weight individual

Group gross weight

Number in group

35 kg

100x100, 100x200, 200x100, 200x200 mm

17"

43"

55 mm

550 mm

5°

8° 8°

о -

5 years

28x26x8 cm

51x29x27 cm

5.82 m3

2.4 kg

15 kg

6 items

 $\ensuremath{\mathbb{C}}$  2024 Products or images of ONKRON  $^{\ensuremath{^{\text{TM}}}}$  are subject to change without notice.