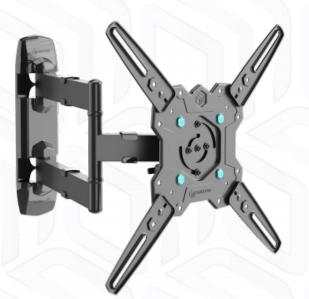

M4R-B

Screen size: 32"-65"

Max load: 41 kg

VESA: 100x100-400x400 mm

Departure from the mounting point: 60-496 mm

41 kg

100x100, 100x200, 200x100, 200x200, 200x300, 200x400, 300x100, 300x200, 300x300, 300x400, 400x200, 400x300, 400x400 mm 32" 65" 1 60 mm 496 mm 5° 15° -90° +5°° 5 years 49.6x44.3x44.2 cm 38.4x30.7x7 cm 39.4x31.6x36 cm 8.25 m3 4 kg 21 kg 5 items 120 24