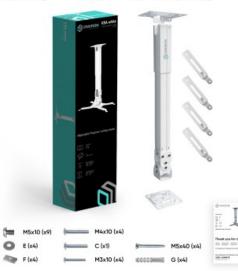

**K5A-W** 

Max load: 10 kg

Mounting holes: 240 - 340

11

Height adjustr 198 mm

Max weight monitors/tv VESA Outreach from mounting point (min) Outreach from mounting point (max) Height adjustment (max) Upward tilt angle (max) Downward tilt angle (max) Downward tilt angle (max) Warranty Overall dimensions complete Dimensions of the individual package Overall dimensions of the group pack Individual package volume Gross weight individual Group gross weight Number in group 10 kg 300x400, 400x200 mm 400 mm 198 mm 30° 30° 5 years 13x10.2x60 cm 38.5x11x7 cm 48x39.5x37 cm 2.96 m3 1.2 kg 24.5 kg 20 items