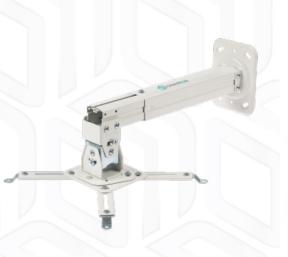

**K5A-W** 

Max load: 10 kg

Mounting holes: 240 - 340

11

Height adjustr 198 mm

Max weight monitors/tv VESA Outreach from mounting point (min) Outreach from mounting point (max) Height adjustment (max) Upward tilt angle (max) Downward tilt angle (max) Downward tilt angle (max) Warranty Overall dimensions complete Dimensions of the individual package Overall dimensions of the group pack Individual package volume Gross weight individual Group gross weight Number in group 10 kg 300x400, 400x200 mm 400 mm 198 mm 30° 30° 5 years 13x10.2x60 cm 38.5x11x7 cm 48x39.5x37 cm 2.96 m3 1.2 kg 24.5 kg 20 items