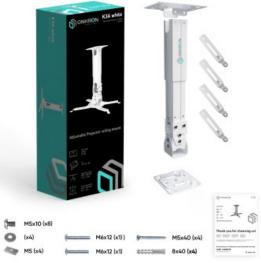

K3A-W

Max load: 10 kg

Mounting holes: No

Height adjustment: 103 mm

Max weight monitors/tv
Outreach from mounting point (min)
Outreach from mounting point (max)
Height adjustment (max)
Upward tilt angle (max)
Downward tilt angle (max)
Warranty
Overall dimensions complete
Dimensions of the individual package
Overall dimensions of the group pack
Individual package volume
Gross weight individual
Group gross weight
Number in group

10 kg 290 mm 390 mm 103 mm 30° 30° 5 years 13x10.2x39 cm 28x11x7 cm 47x30x39 cm 2.15 m3 1.1 kg 23.4 kg 20 items

 $\ensuremath{\mathbb{O}}$  2024 Products or images of  $\textsc{ONKRON}^{\ensuremath{\mathsf{TM}}}$  are subject to change without notice.