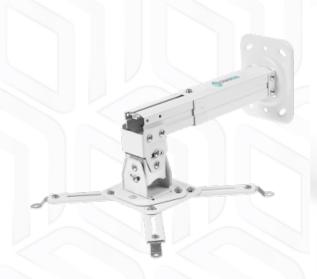

K3A-W

Max load: 10 kg

Mounting holes: No

Height adjustment: 103 mm

Max weight monitors/tv
Outreach from mounting point (min)
Outreach from mounting point (max)
Height adjustment (max)
Upward tilt angle (max)
Downward tilt angle (max)
Warranty
Overall dimensions complete
Dimensions of the individual package
Overall dimensions of the group pack
Individual package volume
Gross weight individual
Group gross weight
Number in group

10 kg 290 mm 390 mm 103 mm 30° 30° 5 years 13x10.2x39 cm 28x11x7 cm 47x30x39 cm 2.15 m3 1.1 kg 23.4 kg 20 items

 $\ensuremath{\mathbb{O}}$  2024 Products or images of  $\textsc{ONKRON}^{\ensuremath{\mathsf{TM}}}$  are subject to change without notice.