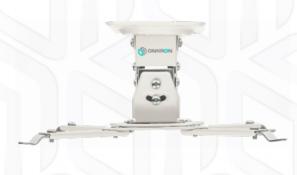

K2A-W

Max load: 10 kg

Mounting holes: No

11

Height adjustment: 120-120 mm

Max weight monitors/tv Outreach from mounting point (min) Outreach from mounting point (max) Upward tilt angle (max) Downward tilt angle (max) Warranty Overall dimensions complete Dimensions of the individual package Overall dimensions of the group pack Individual package volume Gross weight individual Number in group

10 kg 120 mm 120 mm 20° 20° 5 years 13x10.2x13 cm 13.8x12.9x11.1 cm 60x30x29 cm 1.97 m3 3.7 kg 20 items

 $\ensuremath{\mathbb{S}}$  2025 Products or images of ONKRON  $^{\ensuremath{\mathbb{M}}}$  are subject to change without notice.