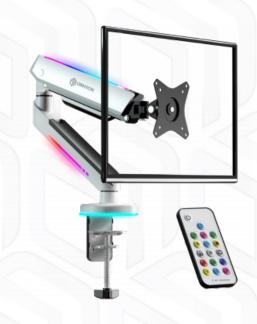

## ONKRON designed to support

**GM25-W** 

Screen size: 13"-34"

Height adjustment: 284 mm

Made of

Max. load of monitors/TVs

**VESA** 

Screen diagonal (min)

13"

34"

1

556 mm

284 mm

40°

40°

360°

5 years

39.8x25x10.3 cm

52x41x22,5 cm

1.02 m3

9 % kg

4 items

@ 2025 Products or images of ONKRON  $^{\mbox{\tiny TM}}$  are subject to change without notice.