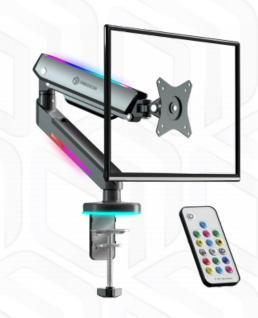

## ONKRON designed to support

**GM25-G** 

Screen size: 13"-34"

Max load: 9 kg

VESA: 75x75-100x100 mm Height adjustment: 284 mm

Max weight monitors/tv

VESA

Screen diagonal (min)

Dimensions of the individual package

Overall dimensions of the group pack

Individual package volume

Gross weight individual

Number in group

9 kg

75x75, 100x100 mm

13"

34"

1

556 mm

284 mm

40°

40° 360°

5 years

39.8x25x10.3 cm

52x41x22,5 cm

1.02 m3

4.4 kg

4 items

 $^{\mbox{\tiny $\mathbb{Q}$}}$  2024 Products or images of ONKRON  $^{\mbox{\tiny $\mathbb{M}$}}$  are subject to change without notice.