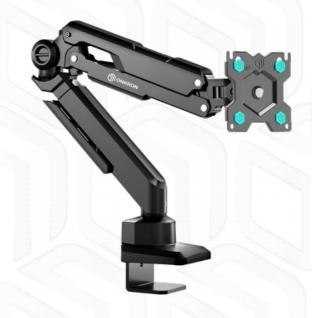

## ONKRON designed to support

Screen size: 13"-34"

Max load: 22 1/8 kg

VESA: 75x75-100x100 mm Height adjustment: 250 mm

Made of

Max. load of monitors/TVs

**VESA** 

Screen diagonal (min)

75x75, 100x100 mm

13"

34"

550 mm

250 mm

90°

45°

360°