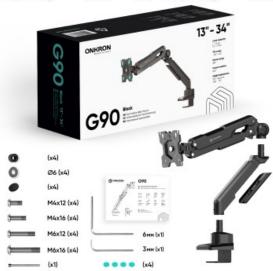

## ONKRON designed to support

Screen size: 13"-34"

Max load: 22 1/8 kg

VESA: 75x75-100x100 mm Height adjustment: 250 mm

Made of

Max. load of monitors/TVs

**VESA** 

Screen diagonal (min)

75x75, 100x100 mm

13"

34"

550 mm

250 mm

90°

45°

360°

5 years

11.7x55x48 cm

43.8x19.5x13.5 cm

56x45x41 cm

1.15 m3

5 % kg

49 % kg

8 items