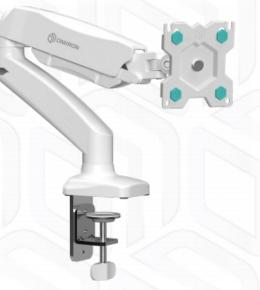

**G80-W** 

Screen size: 13"-32"

VESA: 75x75-100x100 mm

8 kg 75x75, 100x100 mm 13" 32" 470 mm 240 mm 90° 45° 360° 5 years 41x29.2x12.2 cm 65x43x31.5 cm 1.46 m3 2.6 kg 14.3 kg 5 items

© 2025 Products or images of ONKRON<sup>™</sup> are subject to change without notice.