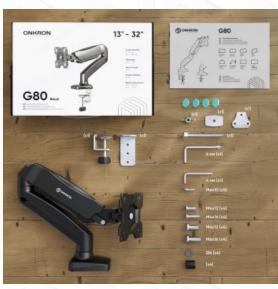

G80-B

 $\Box$ 

Screen size: 13"-32"

VESA: 75x75-100x100 mm

Height adjustment: 240 mm

Max weight monitors/tv VESA Screen diagonal (min) Screen diagonal (max) Outreach from mounting point (max) Height adjustment (max) Upward tilt angle (max) Downward tilt angle (max) Angle of rotation (range) Warranty Dimensions of the individual package Overall dimensions of the group pack Individual package volume Gross weight individual Group gross weight Number in group

8 kg 75x75, 100x100 mm 13" 32" 470 mm 240 mm 90° 45° 360° 5 years 41x29.2x12.2 cm 65x43x31.5 cm 1.46 m3 2.6 kg 14 kg 5 items

© 2024 Products or images of ONKRON<sup>™</sup> are subject to change without notice.