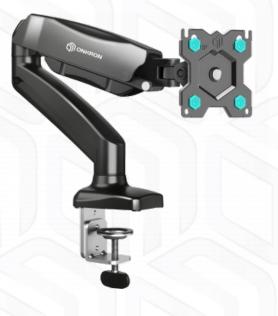

G80-B

 $\Box$ 

Screen size: 13"-32"

VESA: 75x75-100x100 mm

Height adjustment: 240 mm

Max weight monitors/tv VESA Screen diagonal (min) Screen diagonal (max) Outreach from mounting point (max) Height adjustment (max) Upward tilt angle (max) Downward tilt angle (max) Angle of rotation (range) Warranty Dimensions of the individual package Overall dimensions of the group pack Individual package volume Gross weight individual Group gross weight Number in group

8 kg 75x75, 100x100 mm 13" 32" 470 mm 240 mm 90° 45° 360° 5 years 41x29.2x12.2 cm 65x43x31.5 cm 1.46 m3 2.6 kg 14 kg 5 items

© 2024 Products or images of ONKRON<sup>™</sup> are subject to change without notice.