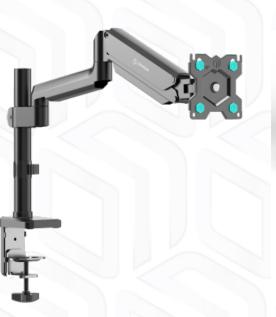

G75-B

Screen size: 13"-34"

Max load: 12 kg

JNK

signed to support

VESA: 75x75-100x100 mm

Max weight monitors/tv VESA Screen diagonal (min) Screen diagonal (max) Number of screens Outreach from mounting point (min) Outreach from mounting point (max) Height adjustment (min) Height adjustment (max) Upward tilt angle (max) Downward tilt angle (max) Angle of rotation (range) Warranty Overall dimensions complete Dimensions of the individual package Overall dimensions of the group pack Individual package volume Gross weight individual Group gross weight Number in group Number of individual per pallet Number of groups per pallet

12 kg 75x75, 100x100 mm 13" 34" 1 47 mm 557 mm 42 mm 643 mm 90° 45° 360° 5 years 55.7x9.7x87.6 cm 42.2x19.5x9 cm 43.5x41x20 cm 7.4 m3 3.4 kg 15.4 kg 4 items 192 48

abt adjustme

Height adjustment: 42-643 mm