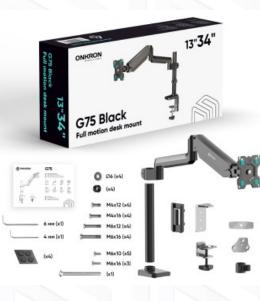

G75-B

Screen size: 13"-34"

Max load: 12 kg

JNK

signed to support

VESA: 75x75-100x100 mm

Max weight monitors/tv VESA Screen diagonal (min) Screen diagonal (max) Number of screens Outreach from mounting point (min) Outreach from mounting point (max) Height adjustment (min) Height adjustment (max) Upward tilt angle (max) Downward tilt angle (max) Angle of rotation (range) Warranty Overall dimensions complete Dimensions of the individual package Overall dimensions of the group pack Individual package volume Gross weight individual Group gross weight Number in group Number of individual per pallet Number of groups per pallet

12 kg 75x75, 100x100 mm 13" 34" 1 47 mm 557 mm 42 mm 643 mm 90° 45° 360° 5 years 55.7x9.7x87.6 cm 42.2x19.5x9 cm 43.5x41x20 cm 7.4 m3 3.4 kg 15.4 kg 4 items 192 48

abt adjustme

Height adjustment: 42-643 mm