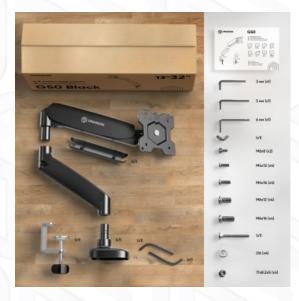

Warranty

Dimensions of the individual package

Overall dimensions of the group pack

Individual package volume

Gross weight individual

Group gross weight

Number in group

Plastic 17 % kg

360°

5 years

42.5x14.5x13.5 cm

44.5x44x29 cm

8.31 m3

5 % kg

32 % kg

6 items