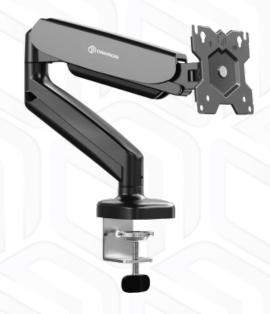

## ONKRON designed to support

Screen size: 13"-32"

Max load: 17 % kg

VESA: 75x75-100x100 mm Height adjustment: 160 mm-242 mm

Made of

Max. load of monitors/TVs

**VESA** 

Screen diagonal (min)

75x75, 100x100 mm

13"

32"

1 490 mm

160 mm

242 mm

90°

45°

360°

5 years

42.5x14.5x13.5 cm

44.5x44x29 cm

8.31 m3

5 % kg

32 % kg

6 items