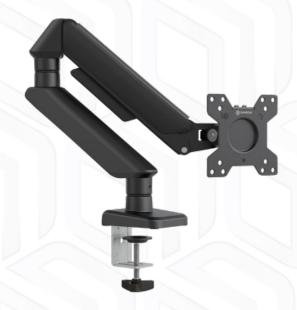

## ONKRON designed to support

Screen size: 13"-32"

Max load: 8 kg

VESA: 75x75-100x100 mm

Height adjustment: 145-430 mm

Max weight monitors/tv

**VESA** 

Screen diagonal (min)

8 kg

75x75, 100x100 mm

13"

32"

1 497 mm

145 mm

430 mm

90°

45°

360° 5 years

53,2x11,5x48,5 cm

39.5x22.2x11 cm

46.0x40.8x35 cm

9.64 m3

2.6 kg

16.5 kg