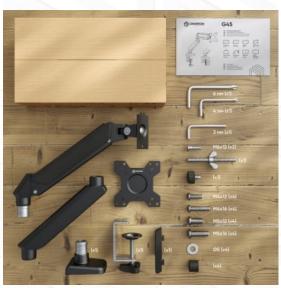

Warranty

Overall dimensions complete

Dimensions of the individual package

Overall dimensions of the group pack

Individual package volume

Gross weight individual

Group gross weight

Number in group

45°

360° 5 years

53,2x11,5x48,5 cm

39.5x22.2x11 cm

46.0x40.8x35 cm

9.64 m3

2.6 kg

16.5 kg