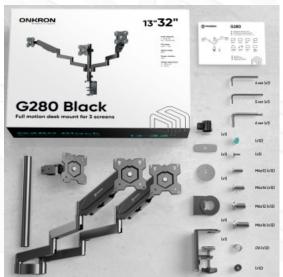

## ONKRON designed to support

Max load: на одно крепление 8 kg

VESA: 75x75-100x100 mm

Height adjustment: 650 mm

Max weight monitors/tv

**VESA** 

Screen diagonal (min)

Screen diagonal (max)

Outreach from mounting point (max)

Height adjustment (max)

Upward tilt angle (max)

Downward tilt angle (max)

Angle of rotation (range)

Warranty

Dimensions of the individual package

Overall dimensions of the group pack

Individual package volume

Gross weight individual

Group gross weight

Number in group

на одно крепление 8 kg 75x75, 100x100 mm

13"

32"

757 mm

650 mm

45°

45°

360° 5 years

40.5x33.7x17.5 cm

40.5855.7817.5 (1)

41.5x36x36 cm

2.38 m3

7.1 kg

15.6 kg

2 items

 $\ensuremath{\mathfrak{G}}$  2024 Products or images of ONKRON  $^{\ensuremath{\mathsf{TM}}}$  are subject to change without notice.