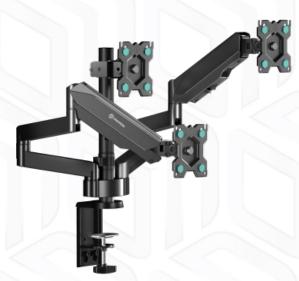

## ONKRON designed to support

Max load: на одно крепление 8 kg

VESA: 75x75-100x100 mm

Height adjustment: 650 mm

Max weight monitors/tv

**VESA** 

Screen diagonal (min)

Screen diagonal (max)

Outreach from mounting point (max)

Height adjustment (max)

Upward tilt angle (max)

Downward tilt angle (max)

Angle of rotation (range)

Warranty

Dimensions of the individual package

Overall dimensions of the group pack

Individual package volume

Gross weight individual

Group gross weight

Number in group

на одно крепление 8 kg 75x75, 100x100 mm

13"

32"

757 mm

650 mm

45°

45°

360° 5 years

40.5x33.7x17.5 cm

40.5855.7817.5 (1)

41.5x36x36 cm

2.38 m3