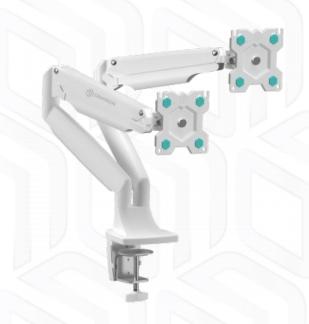

## **G200-W**

Screen size: 13"-32"

Max load: 19 1/8 kg

VESA: 75x75-100x100 mm Height adjustment: 335 mm

Made of

Max. load of monitors/TVs

**VESA** 

Screen diagonal (min)

13"

32"

615 mm

335 mm

90°

90°

270° 5 years

44.6x33x18 cm