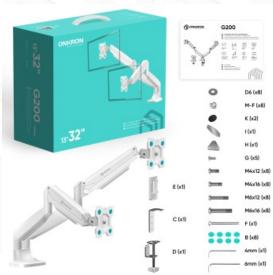

## **G200-W**

Screen size: 13"-32"

Max load: 19 1/8 kg

VESA: 75x75-100x100 mm Height adjustment: 335 mm

Made of

Max. load of monitors/TVs

**VESA** 

Screen diagonal (min)

13"

32"

615 mm

335 mm

90°

90°

270° 5 years

44.6x33x18 cm