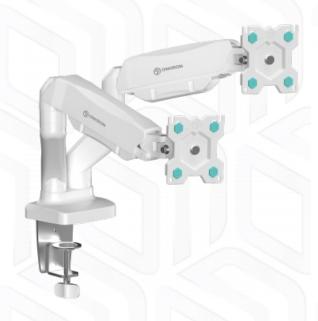

## **G160-W**

Screen size: 13"-32"

Max load: 17 % kg

VESA: 75x75-100x100 mm

Height adjustment: 240 mm

Made of

Max. load of monitors/TVs

**VESA** 

17 % kg

75x75, 100x100 mm

13"

32"

470 mm

240 mm

45°

90°

360° 5 years

51x48.5x58 cm

41.5x30.2x17 cm

62.5x42.5x36.5 cm

2.13 m3

9 % kg

41 % kg

4 items