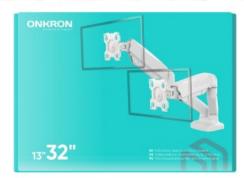

## **G160-W**

Screen size: 13"-32"

Max load: 17 % kg

VESA: 75x75-100x100 mm

Height adjustment: 240 mm

Made of

Max. load of monitors/TVs

**VESA** 

17 % kg

75x75, 100x100 mm

13"

32"

470 mm

240 mm

45°

90°