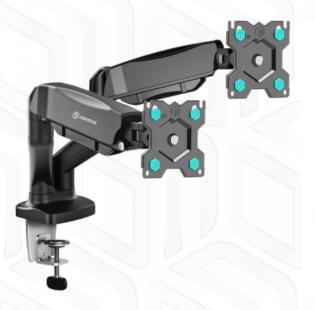

ONKRON designed to support

G160-B

Screen size: 13"-32" Max load

Max load: 17 7/8 kg

VESA: 75x75-100x100 mm Height adjustment: 240 mm

Made of Max. load of monitors/TVs VESA Screen diagonal (min) Screen diagonal (max) Number of screens Outreach from mounting point (max) Height adjustment (max) Upward tilt angle (max) Downward tilt angle (max) Angle of rotation (range) Warranty Overall dimensions complete Dimensions of the individual package Overall dimensions of the group pack Individual package volume Gross weight individual Group gross weight Number in group

Plastic, SPCC cold rolled steel 17 % kg 75x75, 100x100 mm 13" 32" 2 470 mm 240 mm 45° 90° 360° 5 years 51x48.5x58 cm 41.5x30.2x17 cm 62.5x42.5x36.5 cm 2.13 m3 9 % kg 41 % kg 4 items

@ 2025 Products or images of ONKRON  $^{\rm m}$  are subject to change without notice.