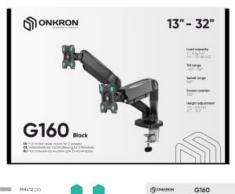

ONKRON designed to support

G160-B

Screen size: 13"-32" Max load

Max load: 17 7/8 kg

VESA: 75x75-100x100 mm Height adjustment: 240 mm

Made of Max. load of monitors/TVs VESA Screen diagonal (min) Screen diagonal (max) Number of screens Outreach from mounting point (max) Height adjustment (max) Upward tilt angle (max) Downward tilt angle (max) Angle of rotation (range) Warranty Overall dimensions complete Dimensions of the individual package Overall dimensions of the group pack Individual package volume Gross weight individual Group gross weight Number in group

Plastic, SPCC cold rolled steel 17 % kg 75x75, 100x100 mm 13" 32" 2 470 mm 240 mm 45° 90° 360° 5 years 51x48.5x58 cm 41.5x30.2x17 cm 62.5x42.5x36.5 cm 2.13 m3 9 % kg 41 % kg 4 items

@ 2025 Products or images of ONKRON  $^{\rm m}$  are subject to change without notice.